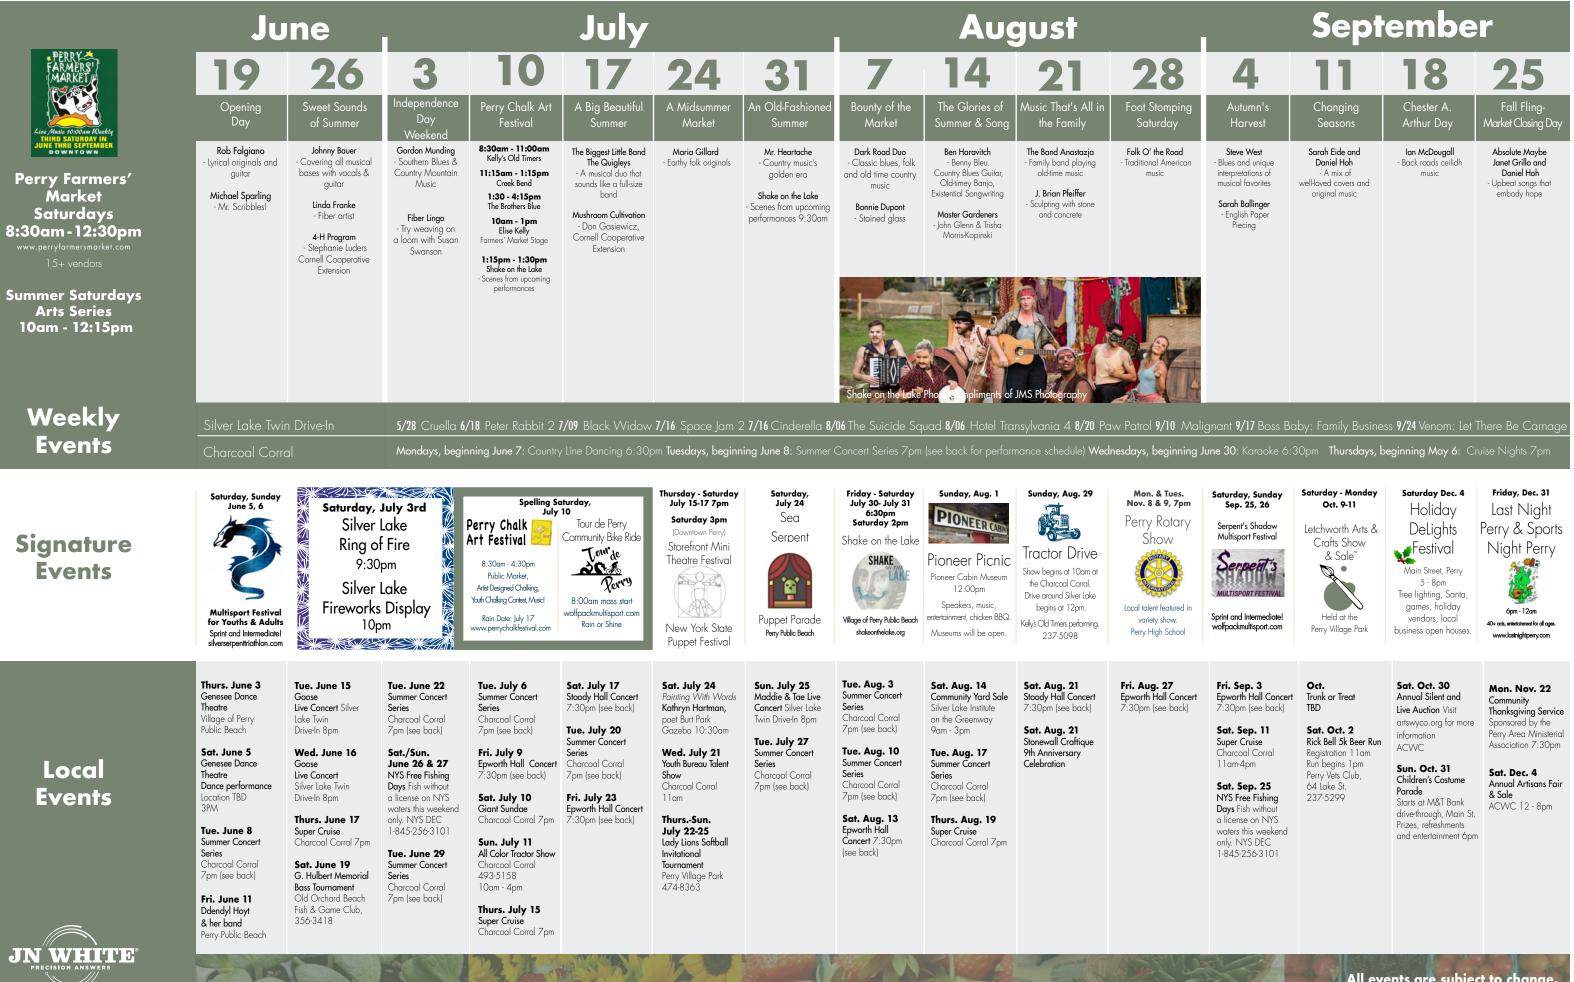

ochure design & printing by JN White®, Perry, NY

All events are subject to change. Please check with event organizers for current information.

# **ONGOING EVENTS** FOR YOUR ENJOYMENT

### **Arts Council for** Wyoming County

31 S. Main St. Perry

#### Upcoming Arts Council Events

| Thursdays         | Classic Film Series 7pm<br>(No movie August 12)                                   |
|-------------------|-----------------------------------------------------------------------------------|
| Oct. 30 - Nov. 13 | Annual Silent and Live<br>Auction -<br>Visit artswyco.org for<br>more information |
| Dec. 4            | Annual Artisans Fair &<br>Sale at the ACWC<br>gallery                             |

## **Gallery Shows**

| April - May      | Fortunes & Forgeries<br>Exhibition:<br>A Perry