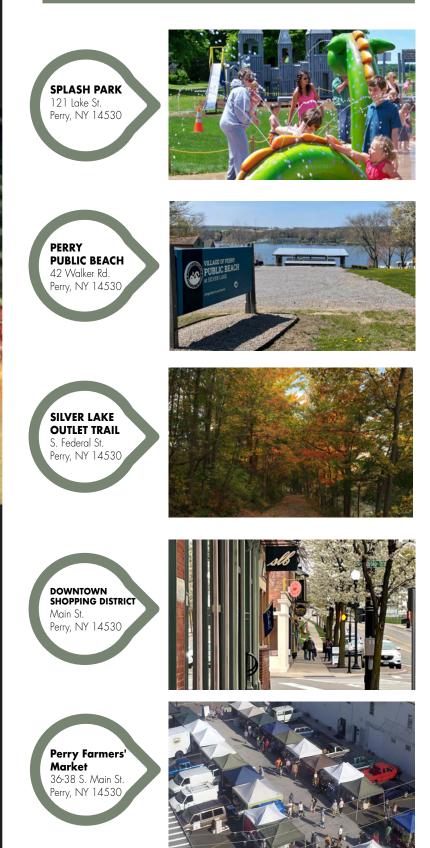

# **Featured Perry Amenities**

This brochure is made possible through generous contributions from local government, businesses and individuals. It is also made possible with funds from the Decentralization Program, a regrant program of the New York State Council on the Arts with the support of Governor Andrew Cuoma and the New York State Legislature; administered in Wyaming County by the Arts Council for Wyoming County.We solicit information for this brochure through advertisements and public meetings. We apologize if your business is not included. Please email rick@insitearch.com to add or update your business for next year. All PHONE NUMBERS USE AREA CODE [585]

#### Area Attractio Epworth Hall

. Chapman St./Perry Ave, Silver Lake 237-6639 Perry Public Library 70 N. Main Street. 237-2243 Perry Farmers' Market 36-38 S. Main St. 237-2614 Saturdays Perry Firemen's Museum Lake St. Saturdays 10am - 2pm, May - Nov. Perry Village Park 121 Lake St. Tennis courts, playground, baseball diamonds, track, Splash Park Pioneer Cabin and Museum Walker Road Silver Lake Outlet Trail One mile wooded walk along water Entrance on S. Federal St. Village of Perry Public Beach 42 Walker Rd., pavilion, lake access Arts and Artists